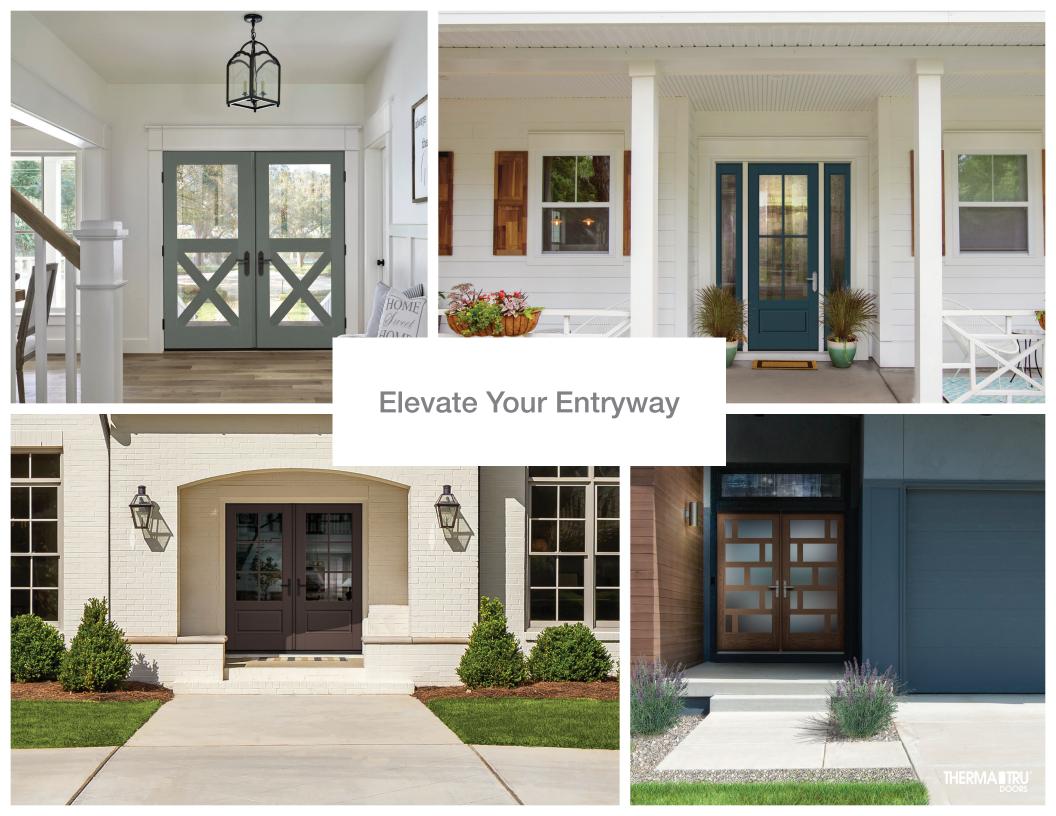

#### 2019 NEW PRODUCTS

Choosing the right entryway doesn't just add instant curb appeal – it extends your home's personal style to the exterior. 2019 is all about designs that reflect your creativity, whether you crave a sense of comfort, a touch of modern or a twist on traditional.

Step inside Elevate 2019 to get inspired and see how the latest Therma-Tru. product designs reflect this year's top style trends, from casual and cozy to clean and confident.

Humble Roots CONFIDENT FOCUS TIMELESS TWIST