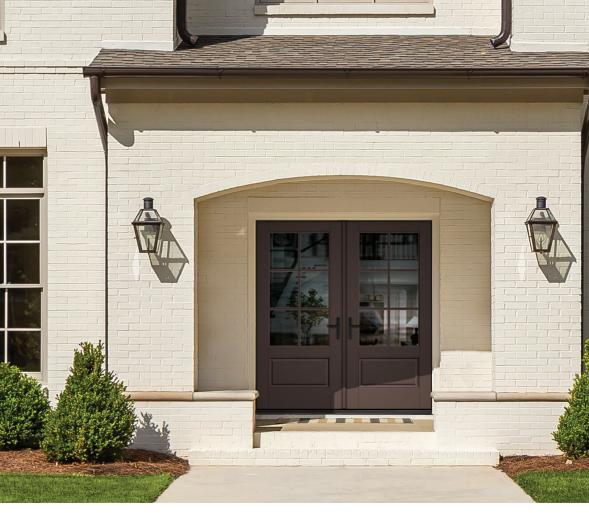

Add a finishing touch of architectural authenticity with a Therma-Tru<sub>0</sub> door surround

Tailor the look of the entry even more with a Therma-Tru<sub>\*</sub> door surround.