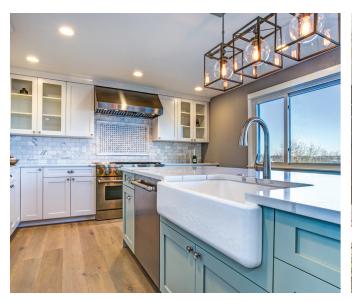

# Humble Roots

Casual and comfortable with a clean edge.

Find refuge from today's busy world with the relaxed, cozy vibe of Humble Roots. Grounded in easy living, this trend embodies comfort through a reconnection with the environment. Think natural textures, dimensional patterns and fresh, uplifting hues – details that invite you right in.

#### Casual and comfortable with a clean edge.

The authentic home gets a 21st century update with our new options for Classic-Craft. American Style Collection. Shaker-style premium entryways and Smooth-Star. doors featuring EnLiten. flush-glazed designs.