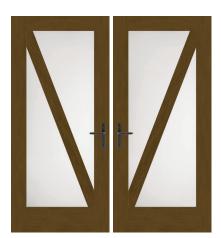

## CONFIDENT FOCUS

Modern design with a soft, livable touch.

Embrace unexpected colors and materials with Satin Etch glass in select Classic-Craft. American Style Collection premium entryway styles, and Fiber-Classic. and Smooth-Star. doors featuring EnLiten. flush-glazed designs.

Classic-Craft American Style Collection

Satin Etch Glass CCA2300XE

Smooth-Star Clear Glass \$1350

Fiber-Classic Oak Collection

Geometric Glass

FC685LXG FC685RXG