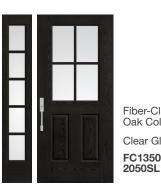

Classic-Craft American Style Collection

Satin Etch Glass CCA2300XE

Smooth-Star Clear Glass \$1350

Fiber-Classic Oak Collection

Geometric Glass

FC685LXG FC685RXG