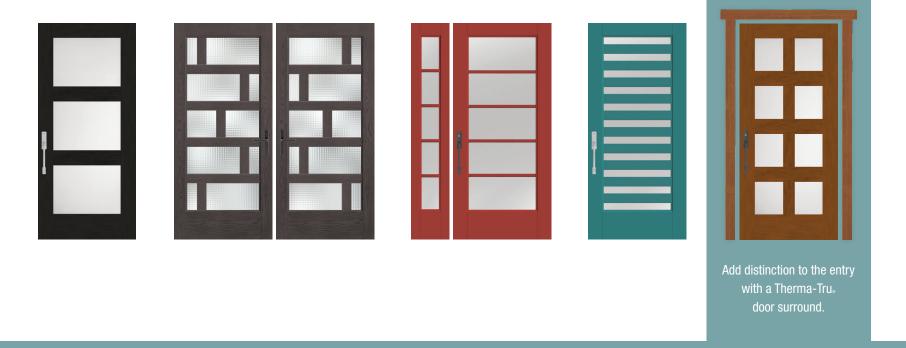

Add a finishing touch of architectural authenticity with a Therma-Tru<sub>0</sub> door surround

Tailor the look of the entry even more with a Therma-Tru<sub>\*</sub> door surround.