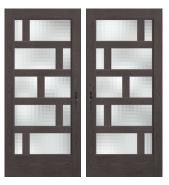

## TIMELESS TWIST

A fresh, playful twist on traditional.

Reinvent classically inspired design with our Fiber-Classic₅ and Smooth-Star₅ doors featuring EnLiten™ flush-glazed designs, and new Classic-Craft₅ premium entryways featuring Satin Etch glass.

## TIMELESS TWIST

Fiber-Classic Oak Collection Clear Glass FC1205 2000SL

Smooth-Star Clear Glass S2104

Fiber-Classic Oak Collection Clear Glass FC1350

Classic-Craft Canvas Collection Satin Etch Glass CCV06020XE