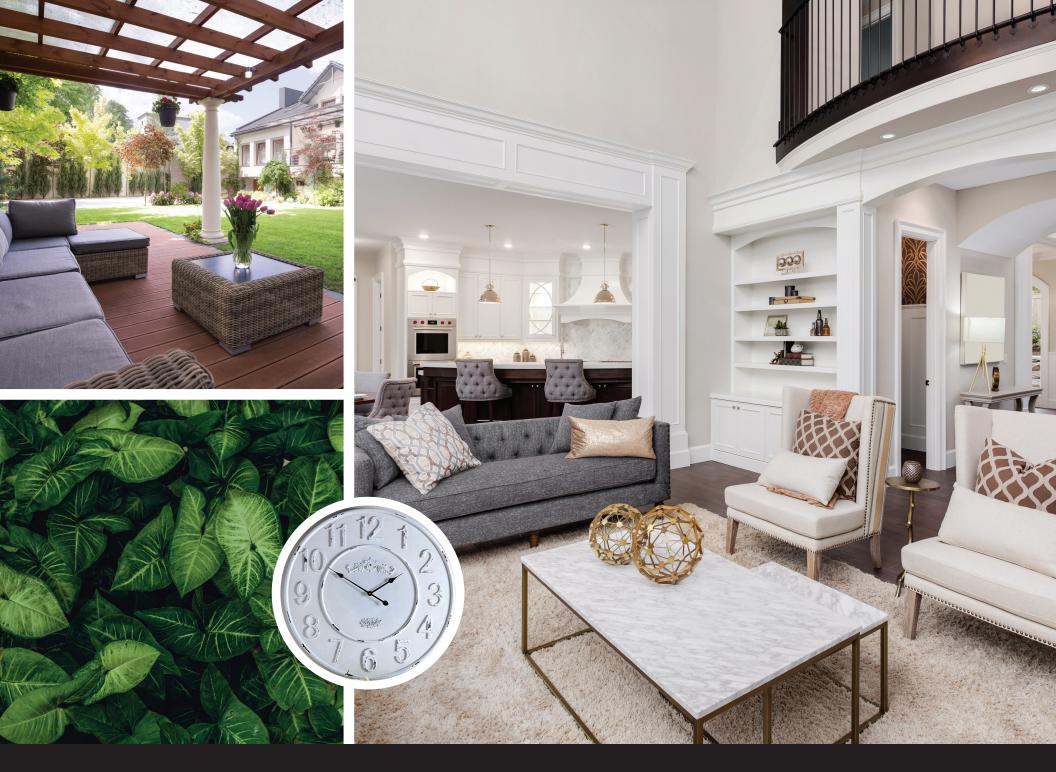

## CONFIDENT FOCUS

Modern design with a soft, livable touch.

Satisfy your adventurous side with a trend that embodies unexpected details and experimental design in exciting new ways. The essence of Confident Focus lies in its uniqueness – an eclectic blend of mixed materials, bold elements and soft touches to create a strikingly distinct, yet livable space.

BOLD
INDIVIDUAL
EVOLVING

## CONFIDENT FOCUS

Modern design with a soft, livable touch.

Embrace unexpected colors and materials with Satin Etch glass in select Classic-Craft. American Style Collection premium entryway styles, and Fiber-Classic. and Smooth-Star. doors featuring EnLiten. flush-glazed designs.