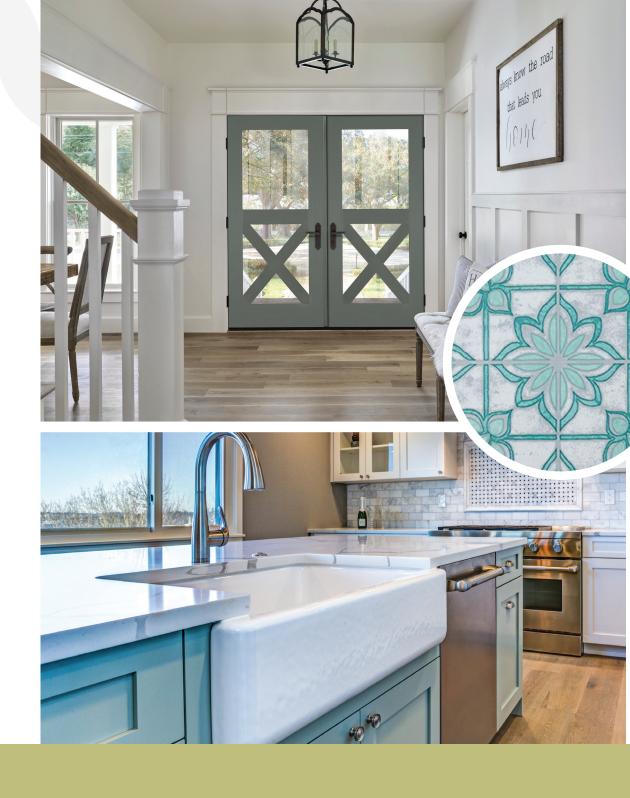

# Humble Roots

Casual and comfortable with a clean edge.

Find refuge from today's busy world with the relaxed, cozy vibe of Humble Roots. Grounded in easy living, this trend embodies comfort through a reconnection with the environment. Think natural textures, dimensional patterns and fresh, uplifting hues – details that invite you right in.

#### Casual and comfortable with a clean edge.

The authentic home gets a 21st century update with our new options for Classic-Craft. American Style Collection. Shaker-style premium entryways and Smooth-Star. doors featuring EnLiten. flush-glazed designs.