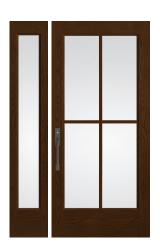

### CONFIDENT FOCUS

Classic-Craft American Style Collection CCA4905

Classic-Craft American Style Collection

Satin Etch Glass

CCA4910LXE CCA4910RXE

Classic-Craft American Style Collection

Clear Glass

CCA4940 CCA2400SL

Classic-Craft American Style Collection

Satin Etch Glass CCA2300XE

Smooth-Star Clear Glass \$1350

Fiber-Classic Oak Collection

Geometric Glass

FC685LXG FC685RXG