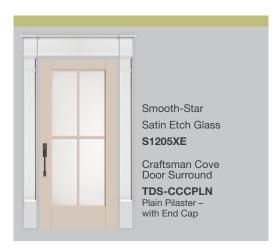

## CONFIDENT FOCUS

Modern design with a soft, livable touch.

Embrace unexpected colors and materials with Satin Etch glass in select Classic-Craft. American Style Collection premium entryway styles, and Fiber-Classic. and Smooth-Star. doors featuring EnLiten. flush-glazed designs.

### CONFIDENT FOCUS

Classic-Craft American Style Collection CCA4905

Classic-Craft American Style Collection

Satin Etch Glass

CCA4910LXE CCA4910RXE

Classic-Craft American Style Collection

Clear Glass

CCA4940 CCA2400SL