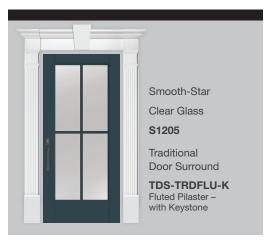

Classic-Craft American Style Collection

Satin Etch Glass CCA2300XE

Smooth-Star Clear Glass \$1350

Fiber-Classic Oak Collection

Geometric Glass

FC685LXG FC685RXG